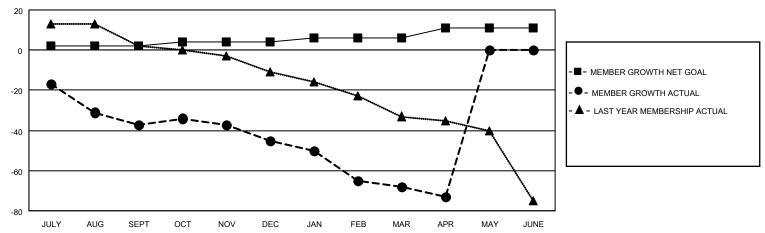

### District 201W1

| Clubs         |               |             |               | Members               |                         |                         |                                                    |  |
|---------------|---------------|-------------|---------------|-----------------------|-------------------------|-------------------------|----------------------------------------------------|--|
|               | RESULTS FOR   | R 2020-2021 |               | RESULTS FOR 2020-2021 |                         |                         |                                                    |  |
| QUARTER       | NEW CLUB GOAL | NEW CLUBS   | DROPPED CLUBS | QUARTER MEM           | IBER GROWTH NET<br>GOAL | MEMBER GROWTH<br>ACTUAL | DROPPED<br>MEMBERS ACTUAL<br>(including transfers) |  |
| JULY/AUG/SEPT | 0             | 0           | 2             | JULY/AUG/SEPT         | 2                       | 14                      | 45                                                 |  |
| OCT/NOV/DEC   | 0             | 0           | 0             | OCT/NOV/DEC           | 2                       | 18                      | 23                                                 |  |
| JAN/FEB/MAR   | 0             | 0           | 1             | JAN/FEB/MAR           | 2                       | 8                       | 28                                                 |  |
| APR/MAY/JUNE  | 1             | 0           | 0             | APR/MAY/JUNE          | 5                       | 1                       | 6                                                  |  |